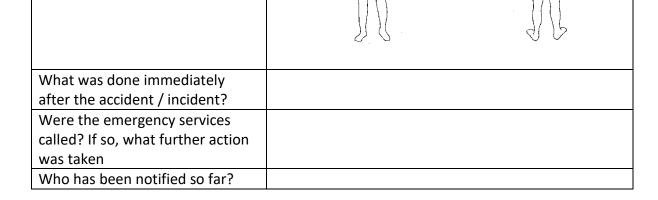

| COACHING INFORMATION                |                                                          |  |  |  |  |
|-------------------------------------|----------------------------------------------------------|--|--|--|--|
| Programme Name:                     |                                                          |  |  |  |  |
| (PDC/ Academy, Afterschool Club)    |                                                          |  |  |  |  |
| Date and time of incident:          |                                                          |  |  |  |  |
| Other Staff/Partners Present:       |                                                          |  |  |  |  |
| Programme Manager                   |                                                          |  |  |  |  |
|                                     |                                                          |  |  |  |  |
| DESCRIPTION OF INCIDENT (PLEAS      | E USE THE CONTINUATION SHEET IF NECESSARY)               |  |  |  |  |
| Describe the incident / accident.   | Please handwrite in capital letters and report factual   |  |  |  |  |
| NB: If information is unknown it is | information rather than assumption or interpretation.    |  |  |  |  |
| still crucial that you share the    | Where an opinion is given this should be clearly stated. |  |  |  |  |
| information that you do have.       |                                                          |  |  |  |  |
|                                     |                                                          |  |  |  |  |
| Outline any immediate action        |                                                          |  |  |  |  |
| taken as a result of any injuries   |                                                          |  |  |  |  |
| and the details of any first aid    |                                                          |  |  |  |  |
| given (if applicable)               |                                                          |  |  |  |  |
| Who was the information             |                                                          |  |  |  |  |
| formally referred to?               |                                                          |  |  |  |  |
| Tormany referred to:                |                                                          |  |  |  |  |
| Does the child/young                |                                                          |  |  |  |  |
| person/adult know that a referral   |                                                          |  |  |  |  |
| is being made?                      |                                                          |  |  |  |  |
| Note: Do not inform                 |                                                          |  |  |  |  |
| parent/carer if there is any        |                                                          |  |  |  |  |
| suspin of their                     |                                                          |  |  |  |  |
| involvement.                        |                                                          |  |  |  |  |
| If relevant, please indicate where  |                                                          |  |  |  |  |
| upon the body the injury            |                                                          |  |  |  |  |
| occurred:                           |                                                          |  |  |  |  |
| İ                                   |                                                          |  |  |  |  |