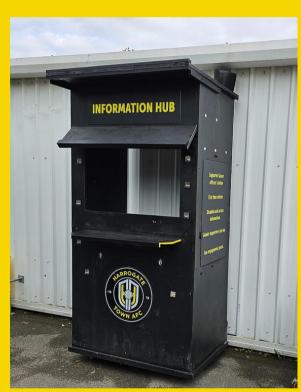

### WHAT WE PROVIDE

- DISABILITY PARKING MAP OF LANCASTER ROAD BLUE BADGE PARKING AVAILABLE
- STOMA FACILITIES
- INFORMATION HUB, ISSUES RELATING TO ACCESS.
- FOOD SERVICE DAO WILL ASSIST IN PURCHASING FOOD FROM THE KIOSK AND DELIVER IT TO YOUR SEAT.
- PONCHOS HANDED OUT FOR FREE IN RAINY CONDITIONS, AND THOSE FANS WHO ARE IN THE ACCESSIBLE SEATS FRONT ROW OF THE ENVIROVENT STAND AND BLACK SHEEP STAND.
- SENSORY PACKS AVAILABLE UPON REQUEST
- REST SEATS FOR ADDED COMFORT