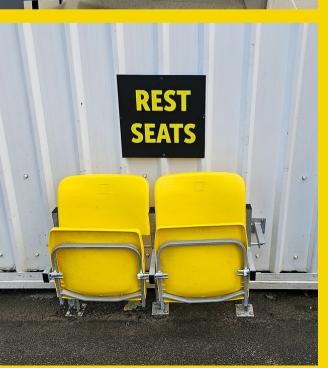

### WHAT WE PROVIDE

- DISABILITY PARKING MAP OF LANCASTER ROAD BLUE BADGE PARKING AVAILABLE
- STOMA FACILITIES
- INFORMATION HUB, ISSUES RELATING TO ACCESS.
- FOOD SERVICE DAO WILL ASSIST IN PURCHASING FOOD FROM THE KIOSK AND DELIVER IT TO YOUR SEAT.
- PONCHOS HANDED OUT FOR FREE IN RAINY CONDITIONS, AND THOSE FANS WHO ARE IN THE ACCESSIBLE SEATS FRONT ROW OF THE ENVIROVENT STAND AND BLACK SHEEP STAND.
- SENSORY PACKS AVAILABLE UPON REQUEST
- REST SEATS FOR ADDED COMFORT

We care about every fan, and we want everyone to enjoy the game comfortably. That's why we've introduced rest seats, strategically placed around the stadium. These seats are for those who may have trouble walking to their designated seats or are experiencing any physical difficulties. Your comfort is a top priority for us.