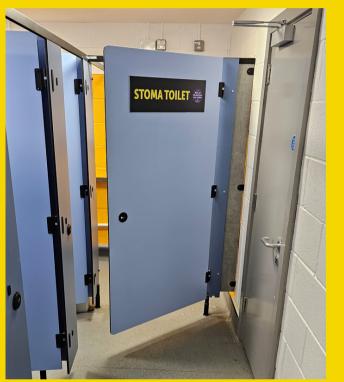

### **FACILITIES:**

- ACCESSIBLE RESTROOMS EQUIPPED WITH APPROPRIATE FACILITIES ARE LOCATED WITHIN THE STADIUM.
- BABY CHANGING FACILITIES ARE AVAILABLE.
- STOMA TOILETS ARE AVAILABLE...

### WHAT WE PROVIDE

- DISABILITY PARKING MAP OF LANCASTER ROAD BLUE BADGE PARKING AVAILABLE
- STOMA FACILITIES
- INFORMATION HUB, ISSUES RELATING TO ACCESS.
- FOOD SERVICE DAO WILL ASSIST IN PURCHASING FOOD FROM THE KIOSK AND DELIVER IT TO YOUR SEAT.
- PONCHOS HANDED OUT FOR FREE IN RAINY CONDITIONS, AND THOSE FANS WHO ARE IN THE ACCESSIBLE SEATS FRONT ROW OF THE ENVIROVENT STAND AND BLACK SHEEP STAND.
- SENSORY PACKS AVAILABLE UPON REQUEST
- REST SEATS FOR ADDED COMFORT